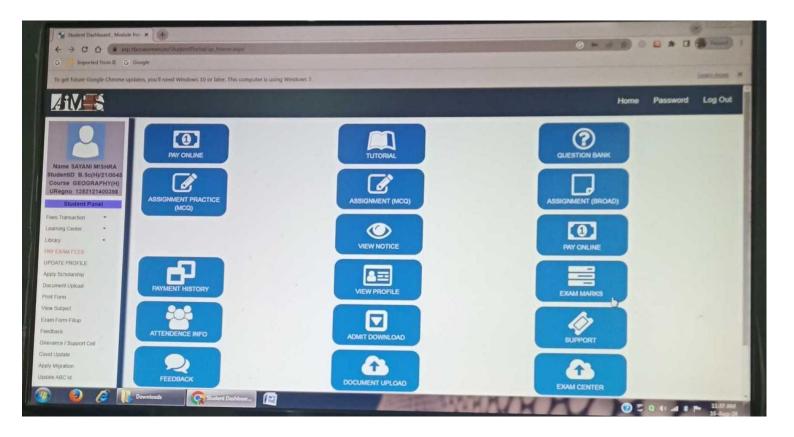

# Online submission of complaints/ grievances including ragging and or sexual harassment:

The students can log in the college website <u>https://rbccwomen.org</u> and click on the grievance tab, and submit their grievances.

L Hullhob a d by ay Principal R.B.C. College For Women Naihati. North 24 Parganes

Website: www.rbccwomen.org

E-mail: <a href="mailto:rbccwomen@gmail.com">rbccwomen@gmail.com</a>

L Hukhopadhyay Principal R.B.C. College For Women Naihati, North 24 Parganas