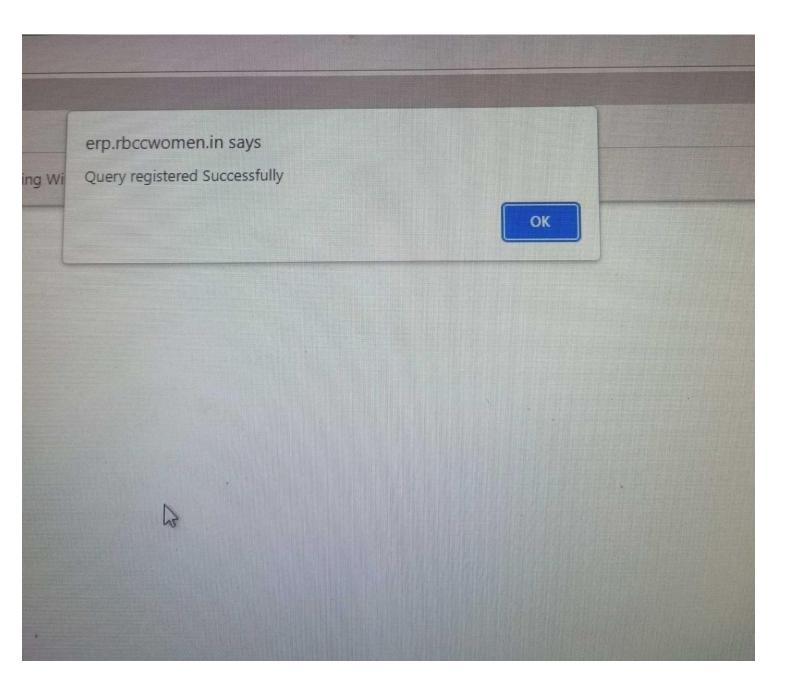

Website: <u>www.rbccwomen.org</u>

E-mail: rbccwomen@gmail.com

L Hubbob a d hy ay Principal R.B.C. College For Women

Naihati. North 24 Parganas

Website: <u>www.rbccwomen.org</u>

| () is summer on                                                                                | resolution, resolution | ne mor ×             |                                         |                 |                                        |                       | and the second second | -        | -        | · La (2)   |  |
|------------------------------------------------------------------------------------------------|------------------------|----------------------|-----------------------------------------|-----------------|----------------------------------------|-----------------------|-----------------------|----------|----------|------------|--|
| $\leftrightarrow \diamond \circ$                                                               | 12 (R e                | p.ibccwomen.in/St    | tudentPortal/calling.aspa               |                 |                                        |                       | G                     | 19 1 0   |          | ( Tarret)  |  |
| G Internet                                                                                     | ed From IE             | Google               |                                         |                 | and man and a state of the second      |                       |                       | a a c    |          |            |  |
| To get future Go                                                                               | ogle Chrome            | updates, you'll need | Windows 10 or later. This computer is u | sing Windows 7. |                                        |                       |                       |          |          |            |  |
| and the second second second                                                                   |                        |                      |                                         |                 |                                        | Alter Berlinstein     | -                     |          |          | Learn more |  |
| Aiv/                                                                                           | 5                      |                      |                                         |                 |                                        |                       |                       | Home     | Password | Log Out    |  |
|                                                                                                |                        |                      | Grievance/ Support<br>Case No           |                 | Grievance Redressal cell v             | MAR RITE              |                       | -        | 1        |            |  |
| Name SAYANI MISHRA<br>StudentiD B.Sc(H)/21/0045<br>Course GEOGRAPHY(H)<br>URegno 1352121400398 |                        |                      | Description<br>Upload Document          |                 |                                        |                       |                       |          |          |            |  |
|                                                                                                |                        | 1000                 |                                         |                 | Choose file No file chosen<br>Submit   |                       |                       |          |          |            |  |
| Student P.                                                                                     | anel                   | 10000                | Call-Log Type                           | Case No         | Description                            | Log Date Time         | Status                | Document | Link     |            |  |
| Fees Transaction                                                                               |                        |                      | Grievance Redressal cell                | Case No-4       | Very poor condition of College Canteen | 8/16/2024 10:34:19 AM | Open                  | Download |          |            |  |
| Library                                                                                        | -                      | 1000000              |                                         | 1111111         |                                        |                       |                       |          |          |            |  |
| PAY EXAM FEES                                                                                  |                        | 100000               |                                         |                 |                                        |                       |                       |          |          |            |  |
| UPDATE PROFILE                                                                                 |                        |                      |                                         |                 |                                        |                       |                       |          |          |            |  |
| Apply Scholarship                                                                              |                        | 1. 1. 19163          |                                         |                 |                                        |                       |                       |          |          |            |  |
| Document Upload                                                                                |                        | 100000               |                                         |                 |                                        |                       |                       |          |          |            |  |
| Print Form                                                                                     |                        | 1 12 11              |                                         |                 |                                        |                       |                       |          |          |            |  |
| View Subject                                                                                   |                        | - 23 - 34 - 1        |                                         |                 |                                        |                       |                       |          |          |            |  |
| Exam Form Fillup                                                                               |                        |                      |                                         |                 |                                        |                       |                       |          |          |            |  |
| Feedback                                                                                       |                        | -905//5              |                                         |                 |                                        |                       |                       |          |          |            |  |
| Grievanos / Support C                                                                          | 64                     | - 20200              |                                         |                 |                                        |                       |                       |          |          |            |  |
| Apply Migration                                                                                |                        |                      |                                         |                 |                                        |                       |                       |          |          |            |  |
| Lindate ABC 1d                                                                                 |                        |                      |                                         |                 |                                        |                       |                       |          |          |            |  |