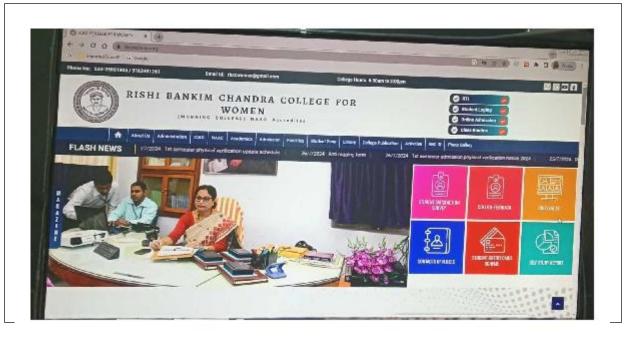

# Online submission of complaints/ grievances including ragging and or sexual harassment:

The students can log in the college website <u>https://rbccwomen.org</u> and click on the grievance tab, and submit their grievances.

## Steps of Submitting Grievances Online in the College Website:

L Hulchop a d hy ay Principal R.B.C. College For Women

Naihati, North 24 Parganas

Website: <u>www.rbccwomen.org</u>

E-mail: <u>rbccwomen@gmail.com</u>