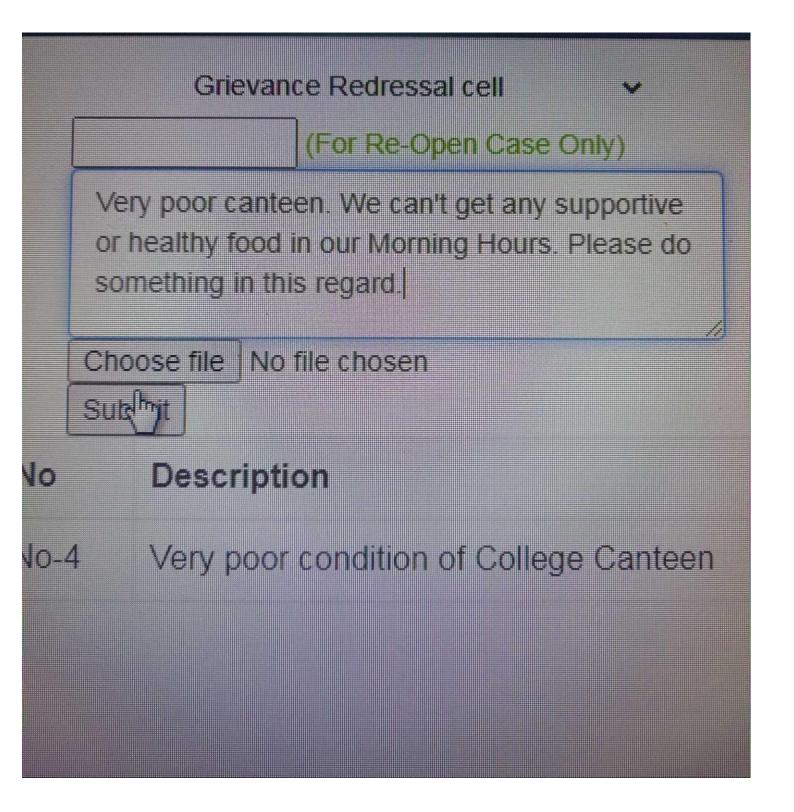

## Online Submission of Grievances:

Gr

|                                              | n, print a need therebyed 30 or allow 1 | Notice and the | Cook y Windows 7.                                                                                                                             |                          |        |                       |
|----------------------------------------------|-----------------------------------------|----------------|-----------------------------------------------------------------------------------------------------------------------------------------------|--------------------------|--------|-----------------------|
| ZiV-                                         |                                         |                |                                                                                                                                               |                          | Hon    | e Pas                 |
|                                              | Grevatice Support<br>Case No            |                | Glevinor Rodnesal (pt                                                                                                                         |                          |        |                       |
| NARIE SASSAN ATSHICA<br>Sastement ANY STORAS | Destripher                              |                | Very poor cardinate. Ver samt per any supportune<br>or traditivy foodilar can be origing in cases. These in the<br>Scheduling in this regard. |                          |        |                       |
| Genter GEOGRAPHICIPU<br>GROUNT TETETE/ASALSS | Optione Document                        |                | Checker Me   An We chesker                                                                                                                    |                          |        |                       |
| Tode Tonoschur -<br>CAll ad Carbo -          | Call-Log Type                           | Case<br>No     | Description                                                                                                                                   | Log DateTime             | Status | Documer<br>Link       |
|                                              | Girevance<br>Redressal cel              | Case<br>No-3   | Very peer caritset. We can't get any supporties or feeling load is our Maning Hours. Place do something in this regard.                       | 6/16/2024<br>11 43 01 AM | Орил   | Downlas               |
| UPD/VE MIORKE                                | Gobwance                                | Case           | Very poor condition of College Castoen                                                                                                        | 0140/20194               |        | and the second second |