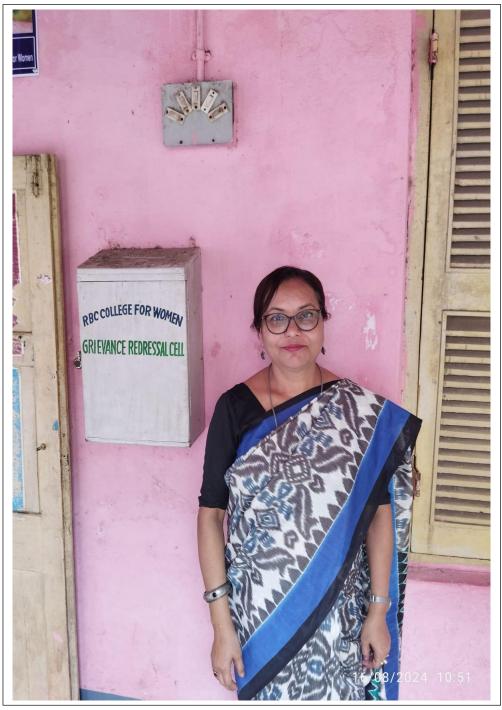

# Drop box for offline submission of complaints/ grievances including ragging and or sexual harassment:

Rishi Bankim Chandra College for Women exercises transparency in all administrative and governance related matters. Keeping in sync with this philosophy, the entire mechanism and process of Grievance (including ragging and /or sexual harassment) submission has been simplified to submission in any form and redressal. Grievance drop-boxes are strategically placed before the main office and in the entrance of Vidyasagar Bhavan where students can drop hand-written complaints any time. The boxes are opened at regular intervals and problems taken immediately taken care of.

## **Drop-Boxes**:

L. Hullhobad by ay Principal R.B.C. College For Women Naihati. North 24 Parganes

Website: <u>www.rbccwomen.org</u>

E-mail: <u>rbccwomen@gmail.com</u>

L Hullhop and hy ay Principal R.B.C. College For Women Naihati. North 24 Pargenias