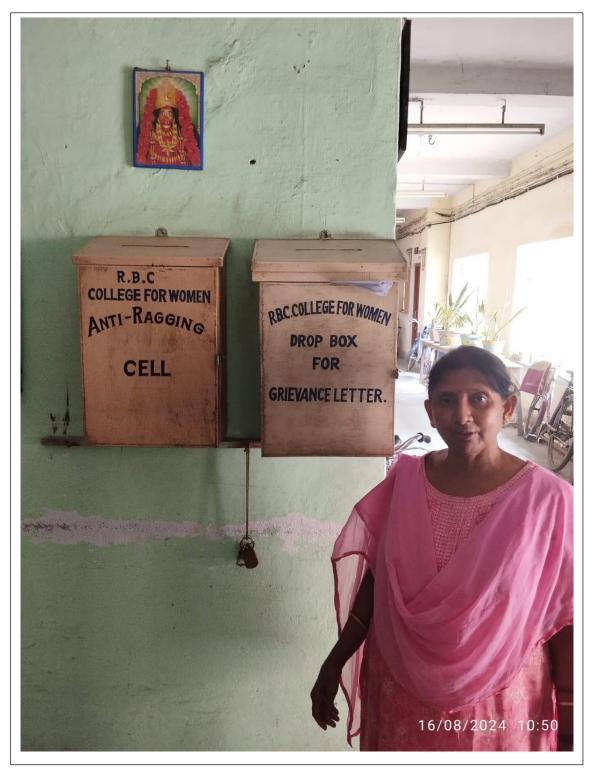

# Drop box for offline submission of complaints/ grievances including ragging and or sexual harassment:

Rishi Bankim Chandra College for Women exercises transparency in all administrative and governance related matters. Keeping in sync with this philosophy, the entire mechanism and process of Grievance (including ragging and /or sexual harassment) submission has been simplified to submission in any form and redressal. Grievance drop-boxes are strategically placed before the main office and in the entrance of Vidyasagar Bhavan where students can drop hand-written complaints any time. The boxes are opened at regular intervals and problems taken immediately taken care of.

## **Drop-Boxes**:

L. Hullhobad by ay Principal R.B.C. College For Women Naihati. North 24 Parganes

Website: <u>www.rbccwomen.org</u>

E-mail: <u>rbccwomen@gmail.com</u>

L Hullhop and hy ay Principal R.B.C. College For Women Naihati. North 24 Pargenias