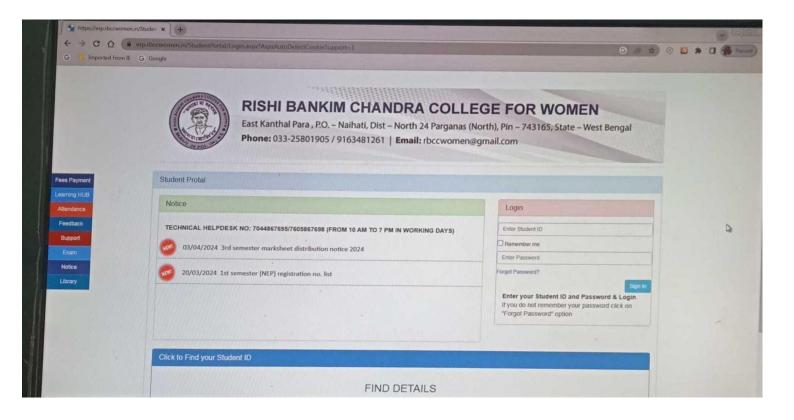

## Steps of Submitting Grievances Online in the College Website:

L Hulchop a d hy ay Principal R.B.C. College For Women

Naihati, North 24 Parganas

Website: <u>www.rbccwomen.org</u>

E-mail: <u>rbccwomen@gmail.com</u>

L Hukhopadhyay

Principal R.B.C. College For Women Naihati, North 24 Parganas

Website: <u>www.rbccwomen.org</u>

E-mail: <u>rbccwomen@gmail.com</u>

| G Insported From 8        |                                                                                   | and the second |  |
|---------------------------|-----------------------------------------------------------------------------------|------------------------------------------------------------------------------------------------------------------|--|
|                           | Student Protat                                                                    | other Designation of the local division of the local division of the local division of the local division of the |  |
|                           | Notice                                                                            | Logn                                                                                                             |  |
|                           | TECHNICAL HELPDESK NO: 7044867855/7605867658 (FROM 10 AM TO 7 PM IN WORKING DAYS) | Enter Dasker (D                                                                                                  |  |
|                           | 03/04/2024 3rd semester marksheet distribution notice 2024                        | Remember ne                                                                                                      |  |
| es Payment                | 20/03/2024 1st semester (NEP) registration no. Int                                | Color Passand<br>Fright Passand                                                                                  |  |
| Nameng HLID<br>Altendance |                                                                                   | Enter your Student (D and Password & Logm<br>If you do not remember your password & k on                         |  |
| Feedback                  |                                                                                   | "Forget Password" option                                                                                         |  |
| Support<br>Exam<br>Notice | Click to Find your Student ID                                                     |                                                                                                                  |  |
| Support<br>Exam           | Click to Find your Student ID<br>FIND DETAILS                                     |                                                                                                                  |  |
| Eum<br>Notce              |                                                                                   |                                                                                                                  |  |